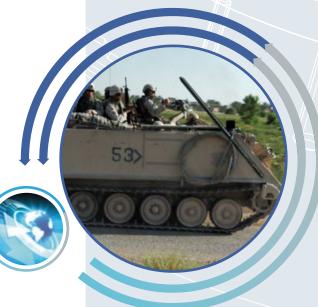

# M113 ARMORED PERSONNEL CARRIER SUSTAINMENT SOLUTIONS, PARTS & SERVICES

The M113 is a fully tracked armored personnel carrier that was developed to provide an air-mobile, survivable and reliable light tracked vehicle able to be air-lifted, air-dropped, and parachuted by C-130 and C-141 transport planes. ISO Group provides spare parts and solutions for several versions of the M113; the M113A1, M113A2, and M113A3.