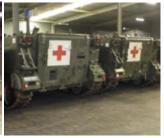

# M113 ARMORED PERSONNEL CARRIER SUSTAINMENT SOLUTIONS, PARTS & SERVICES

The M113 is a fully tracked armored personnel carrier that was developed to provide an air-mobile, survivable and reliable light tracked vehicle able to be air-lifted, air-dropped, and parachuted by C-130 and C-141 transport planes. ISO Group provides spare parts and solutions for several versions of the M113; the M113A1, M113A2, and M113A3.