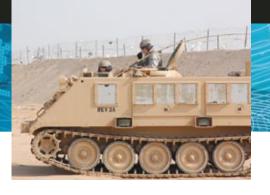

# M113 ARMORED PERSONNEL CARRIER SUSTAINMENT SOLUTIONS, PARTS & SERVICES

The M113 is a fully tracked armored personnel carrier that was developed to provide an air-mobile, survivable and reliable light tracked vehicle able to be air-lifted, air-dropped, and parachuted by C-130 and C-141 transport planes. ISO Group provides spare parts and solutions for several versions of the M113; the M113A1, M113A2, and M113A3.